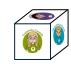

## **Instructions**

To create the Meta Skills Land character dice, follow the steps below:

glue here

 Using scissors cut out the template along the bold lines

3. Apply glue to the shaded areas and firmly press these in place

2. Fold along the dotted lines to form the faces and glues tabs

 Your dice is now complete and ready for you to use