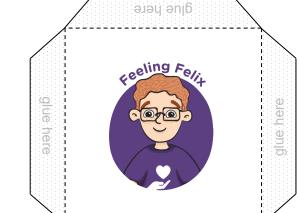

## **Instructions**

To create the Meta Skills Land character dice, follow the steps below:

glue here

 Using scissors cut out the template along the bold lines

3. Apply glue to the shaded areas and firmly press these in place

2. Fold along the dotted lines to form the faces and glues tabs

 Your dice is now complete and ready for you to use