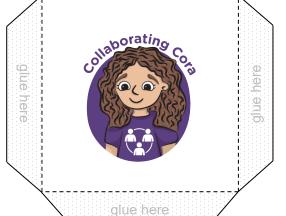

## **Instructions**

To create the Meta Skills Land character dice, follow the steps below:

glue here

 Using scissors cut out the template along the bold lines

3. Apply glue to the shaded areas and firmly press these in place

2. Fold along the dotted lines to form the faces and glues tabs

 Your dice is now complete and ready for you to use