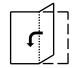

## **Instructions**

To create the Meta Skills Land character dice, follow the steps below:

glue here

 Using scissors cut out the template along the bold lines

3. Apply glue to the shaded areas and firmly press these in place

2. Fold along the dotted lines to form the faces and glues tabs

 Your dice is now complete and ready for you to use