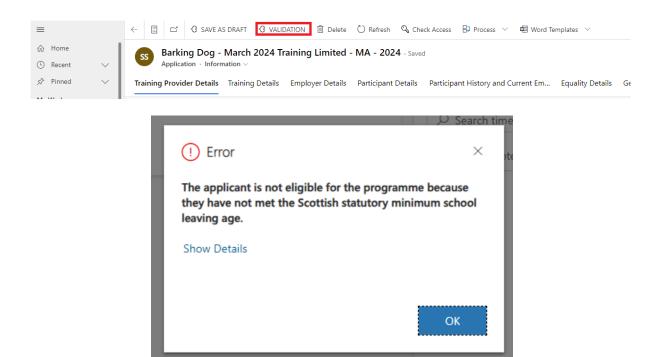

• The start date of the MA will be compared to their Statutory School Leaving Date on FIPS. If the start date of the assignment is before they have reached their Statutory School Leaving Date then the application cannot be submitted and the following message will be displayed after the application is validated.

If the start date of the assignment is the same as the learner's Statutory School Leaving Date then the application cannot be submitted and the above message will be received. The start date must be after this date.

The applicant is not eligible for the Programme because they have not met the Scottish statutory minimum school leaving age.

1) This can be accessed via the Alerts entity on the left hand menu or the "open Alerts for me and my Training Provider" located on the dashboard