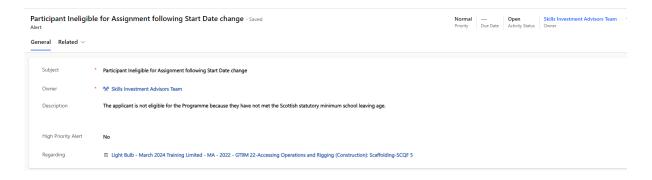

When the Date of Birth Change of Circumstances process is complete, there will be a check to see if a change of the Statutory School Leaving Date has made the assignment ineligible.

- If the new Statutory School Leaving Date remains **before** the assignment start date then no further action is required.
- If the new Statutory School Leaving Date is <u>after</u> the start date of the assignment an Alert will be created with the message:

The applicant is not eligible for the Programme because they have not met the Scottish statutory minimum school leaving age.

1) This can be accessed via the Alerts entity on the left hand menu or the "open Alerts for me and my Training Provider" located on the dashboard

2) Double click on the alert to fully open and view the message:

| rticipant Ineligib<br>t | ble f | or Assignment following DoB change - Saved                                                                                         | Normal<br>Priority | Due Date | Open<br>Activity Status | March 2024 Training Limite<br>Owner |  |  |
|-------------------------|-------|------------------------------------------------------------------------------------------------------------------------------------|--------------------|----------|-------------------------|-------------------------------------|--|--|
| neral Related V         |       |                                                                                                                                    |                    |          |                         |                                     |  |  |
| Subject                 |       | Participant Ineligible for Assignment following DoB change                                                                         |                    |          |                         |                                     |  |  |
| Owner                   | *     | ፟ጟኛ March 2024 Training Limited                                                                                                    |                    |          |                         |                                     |  |  |
| Description             |       | The applicant is not eligible for the Programme because they have not met the Scottish statutory minimum school leaving age.       |                    |          |                         |                                     |  |  |
|                         |       |                                                                                                                                    |                    |          |                         |                                     |  |  |
| High Priority Alert     |       | No                                                                                                                                 |                    |          |                         |                                     |  |  |
| Regarding               |       | Shark Jaws - March 2024 Training Limited - MA - 2022 - GT9M 22-Accessing Operations and Rigging (Construction): Scaffolding-SCQF 5 |                    |          |                         |                                     |  |  |