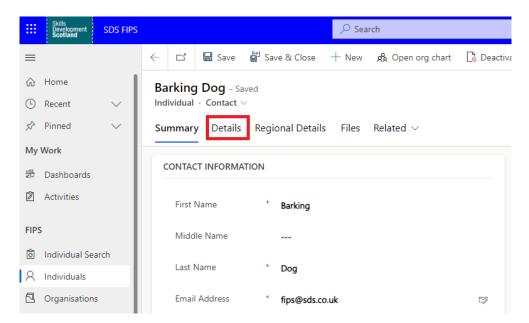

The Statutory School Leaving Date is stored within the "Details" tab of the Individual's contact record in FIPS.

| Barking Dog - Saved<br>Individual · Contact ∨ |                               |           |  |  |  |  |
|-----------------------------------------------|-------------------------------|-----------|--|--|--|--|
| Summary Details                               | Regional Details Files Relate | ed $\vee$ |  |  |  |  |
| PERSONAL                                      |                               |           |  |  |  |  |
| Gender                                        | * Male                        |           |  |  |  |  |
| Marital Status                                |                               |           |  |  |  |  |
| 🛆 Date of Birth                               | * 22/06/2008                  |           |  |  |  |  |
| 🔒 Age                                         | 16                            |           |  |  |  |  |
| A Statutory Leave Dat                         | al/05/2024                    |           |  |  |  |  |
| ~                                             |                               |           |  |  |  |  |